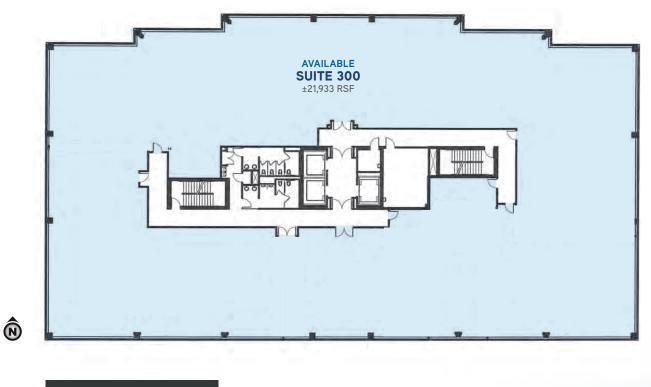

# City Center West 7201 WEST LAKE MEAD BOULEVARD

#### SECOND FLOOR

#### WEST LAKE MEAD BOULEVARD

Patti Dillon, ♥ SIOR +1 702 836 3790 patti.dillon@colliers.com

### 

taber.thill@colliers.com

### 7201 West Lake Mead Available Suites

| Suite # | RSF        | Suite #                    | RSF        |
|---------|------------|----------------------------|------------|
| 104     | 1,312 SPEC | 300                        | 21,933     |
| 108     | 3,151 SPEC | 550                        | 1,670 SPEC |
| 200     | 1,529      | 590                        | 2,738 SPEC |
| 203     | 2,982      | CONTIGUOUS COMBINED SUITES |            |
| 204     | 3,521      | 203 & 204                  | 6,503      |
| 207     | 2,611      | 204 - 210                  | 12,086     |
| 208     | 3,691      | <b>210 &amp; 212</b> 5,135 |            |
| 210     | 2,263      |                            |            |
| 212     | 2,872      |                            |            |
| 220     | 2,131      |                            |            |