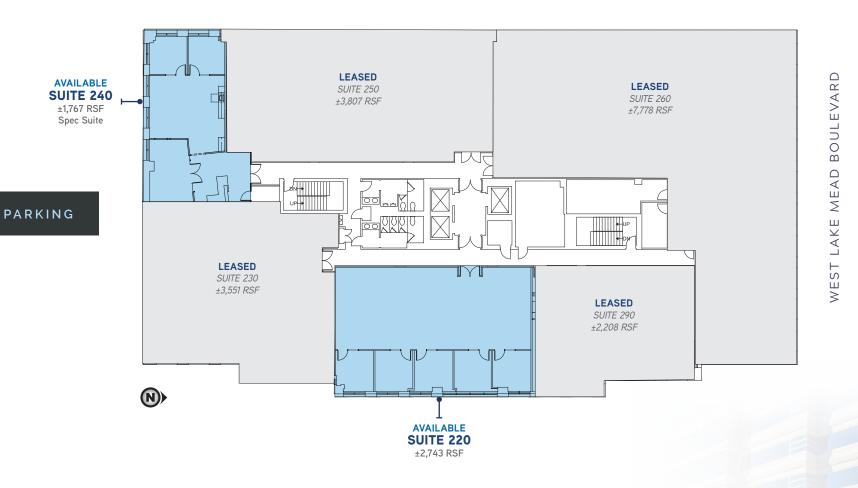

# City Center West 7251 WEST LAKE MEAD BOULEVARD

#### SECOND FLOOR

Patti Dillon, VI SIOR +1 702 836 3790 patti.dillon@colliers.com

Taber Thill, <br/>▼ \$10 R+1 702 836 3796taber.thill@colliers.com

7251

#### 7251 West Lake Mead Available Suites

| Suite # | RSF              |
|---------|------------------|
| 220     | 2,734            |
| 240     | 1,767 SPEC       |
| 400     | 22,012 WHITE BOX |
| 500     | 21,998 WHITE BOX |