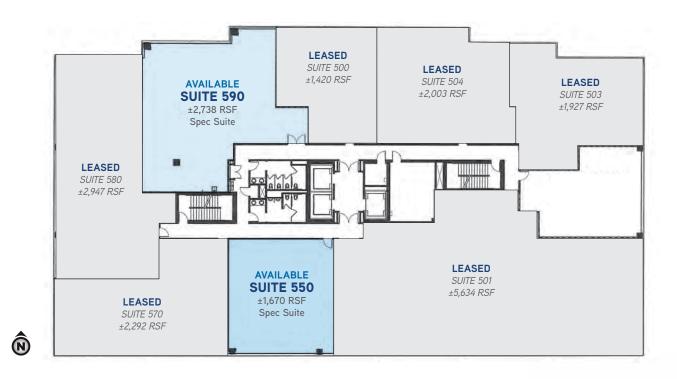

# City Center West 7251 WEST LAKE MEAD BOULEVARD

#### FIFTH FLOOR

PARKING

WEST LAKE MEAD BOULEVARD

Patti Dillon, **⊽**sıor +1 702 836 3790 patti.dillon@colliers.com Taber Thill, **♥ SIOR** +1 702 836 3796 taber.thill@colliers.com

#### 7251 West Lake Mead Available Suites

| Suite # | RSF              |
|---------|------------------|
| 220     | 2,734            |
| 240     | 1,767 SPEC       |
| 400     | 22,012 WHITE BOX |
| 500     | 21,998 WHITE BOX |