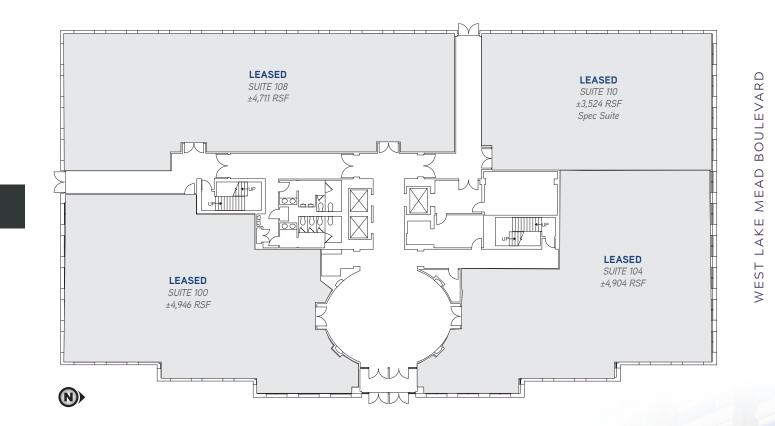

# City Center West 1201 WEST LAKE MEAD BOULEVARD

#### FIRST FLOOR

#### WEST LAKE MEAD BOULEVARD

Patti Dillon, VIII SIOR +1 702 836 3790 patti.dillon@colliers.com

### 7201 West Lake Mead Available Suites

| Suite # | RSF        | Suite #                    | RSF        |
|---------|------------|----------------------------|------------|
| 104     | 1,312 SPEC | 300                        | 21,933     |
| 108     | 3,151 SPEC | 550                        | 1,670 SPEC |
| 200     | 1,529      | 590                        | 2,738 SPEC |
| 203     | 2,982      | CONTIGUOUS COMBINED SUITES |            |
| 204     | 3,521      | 203 & 204                  | 6,503      |
| 207     | 2,611      | 204 - 210                  | 12,086     |
| 208     | 3,691      | <b>210 &amp; 212</b> 5,135 |            |
| 210     | 2,263      |                            |            |
| 212     | 2,872      |                            |            |
| 220     | 2,131      |                            |            |