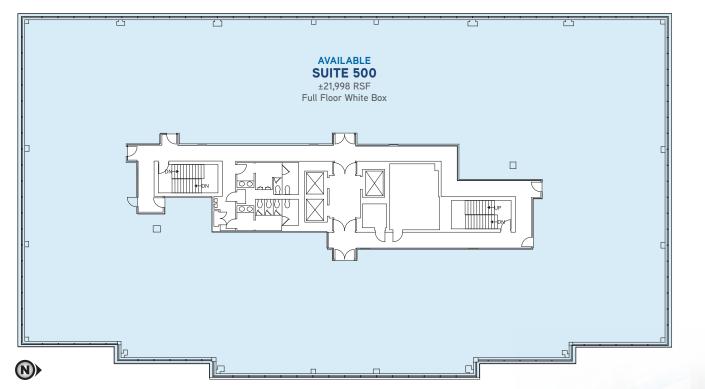

#### 7251 West Lake Mead Available Suites

| Suite # | RSF              |
|---------|------------------|
| 220     | 2,734            |
| 240     | 1,767 SPEC       |
| 400     | 22,012 WHITE BOX |
| 500     | 21,998 WHITE BOX |