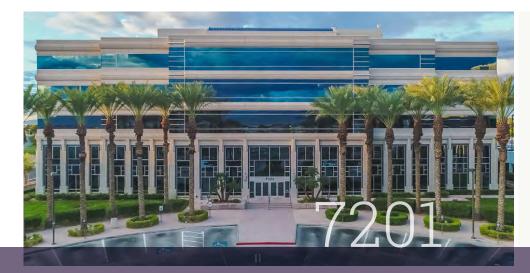

# City Center West 7201 & 7251 WEST LAKE MEAD BOULEVARD

### Two ±106,000 SF five-story, Class A suburban office buildings.

City Center West has strong new local ownership delivering turnkey tenant improvements, remodeled common areas, and newly designed move-in-ready suites.

### Location

City Center West is located in the Northwest submarket of Las Vegas. With direct US-95 freeway access, tenants and their visitors can easily access the Buildings as well as Summerlin Parkway, the I-15 and I-215 Interstates, McCarran International Airport, the downtown court systems, several area hospitals, and the Las Vegas "Strip". The property is within walking distance of a high concentration of retail, dining, business services and banking amenities. It is also in close proximity to a number of residential, business, and medical developments providing tenants with a strong employee and customer base.