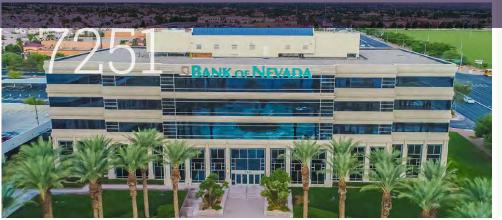

# City Center West 7201 & 7251 WEST LAKE MEAD BOULEVARD

### Two ±106,000 SF five-story, Class A suburban office buildings.

City Center West has strong new local ownership delivering turnkey tenant improvements, remodeled common areas, and newly designed move-in-ready suites.

### Location

City Center West is located in the Northwest submarket of Las Vegas. With direct US-95 freeway access, tenants and their visitors can easily access the Buildings as well as Summerlin Parkway, the I-15 and I-215 Interstates, McCarran International Airport, the downtown court systems, several area hospitals, and the Las Vegas "Strip". The property is within walking distance of a high concentration of retail, dining, business services and banking amenities. It is also in close proximity to a number of residential, business, and medical developments providing tenants with a strong employee and customer base.