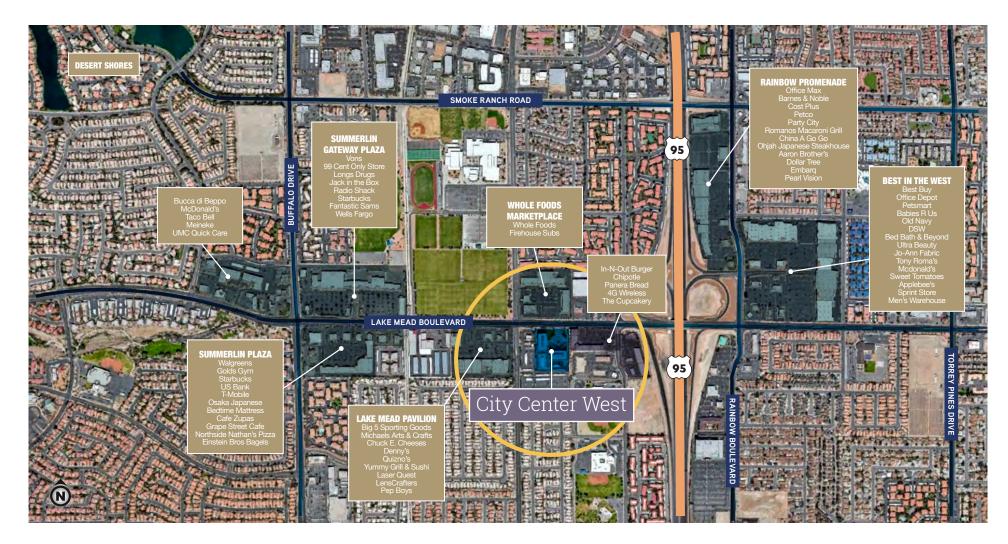

### Location

City Center West is located in the Northwest submarket of Las Vegas. With direct US-95 freeway access, tenants and their visitors can easily access the Buildings as well as Summerlin Parkway, the I-15 and I-215 Interstates, McCarran International Airport, the downtown court systems, several area hospitals, and the Las Vegas "Strip". The property is within walking distance of a high concentration of retail, dining, business services and banking amenities. It is also in close proximity to a number of residential, business, and medical developments providing tenants with a strong employee and customer base.