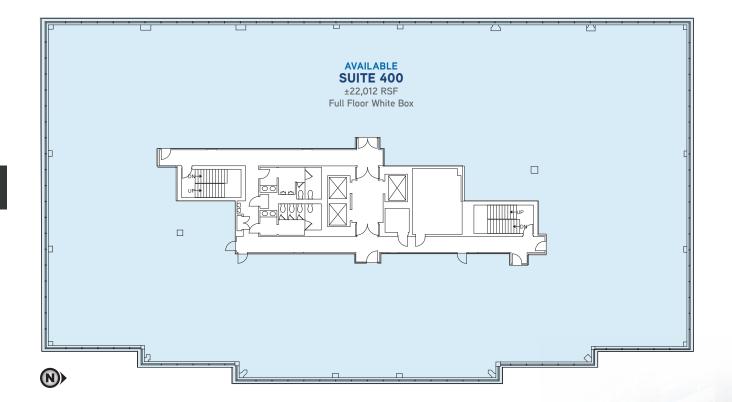

# City Center West 7251 WEST LAKE MEAD BOULEVARD

#### FIFTH FLOOR

PARKING

WEST LAKE MEAD BOULEVARD

Patti Dillon, **⊽**sıor +1 702 836 3790 patti.dillon@colliers.com Taber Thill, **♥ SIOR** +1 702 836 3796 taber.thill@colliers.com

#### 7251 West Lake Mead Available Suites

| Suite # | RSF              |
|---------|------------------|
| 220     | 2,734            |
| 240     | 1,767 SPEC       |
| 400     | 22,012 WHITE BOX |
| 500     | 21,998 WHITE BOX |