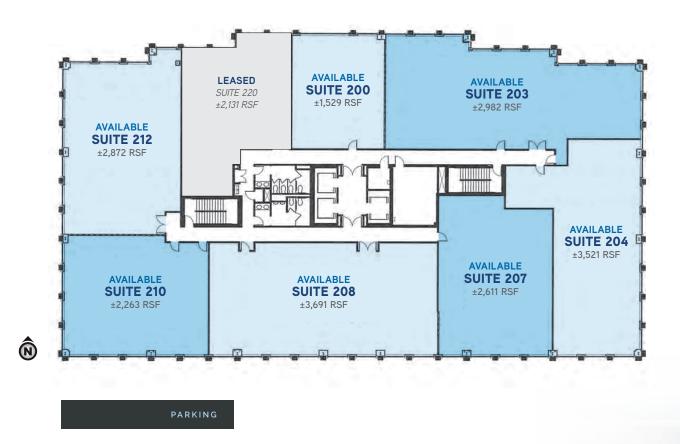

### 7201 West Lake Mead Available Suites

| Suite # | RSF        | Suite #                    | RSF        |
|---------|------------|----------------------------|------------|
| 104     | 1,312 SPEC | 300                        | 21,933     |
| 108     | 3,151 SPEC | 550                        | 1,670 SPEC |
| 200     | 1,529      | 590                        | 2,738 SPEC |
| 203     | 2,982      | CONTIGUOUS COMBINED SUITES |            |
| 204     | 3,521      | 203 & 204                  | 6,503      |
| 207     | 2,611      | 204 - 210                  | 12,086     |
| 208     | 3,691      | <b>210 &amp; 212</b> 5,135 |            |
| 210     | 2,263      |                            |            |
| 212     | 2,872      |                            |            |
| 220     | 2,131      |                            |            |

### RATE: \$2.25-\$2.50 PSF, FSG