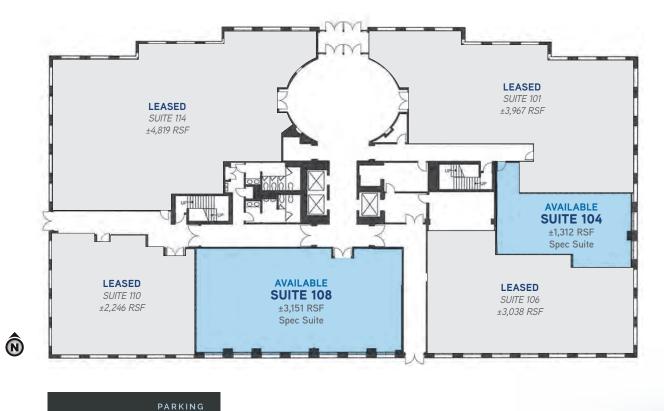

### 7201 West Lake Mead Available Suites

| Suite # | RSF        | Suite #                    | RSF        |
|---------|------------|----------------------------|------------|
| 104     | 1,312 SPEC | 300                        | 21,933     |
| 108     | 3,151 SPEC | 550                        | 1,670 SPEC |
| 200     | 1,529      | 590                        | 2,738 SPEC |
| 203     | 2,982      | CONTIGUOUS COMBINED SUITES |            |
| 204     | 3,521      | 203 & 204                  | 6,503      |
| 207     | 2,611      | 204 - 210                  | 12,086     |
| 208     | 3,691      | <b>210 &amp; 212</b> 5,135 |            |
| 210     | 2,263      |                            |            |
| 212     | 2,872      |                            |            |
| 220     | 2,131      |                            |            |

### RATE: \$2.25-\$2.50 PSF, FSG